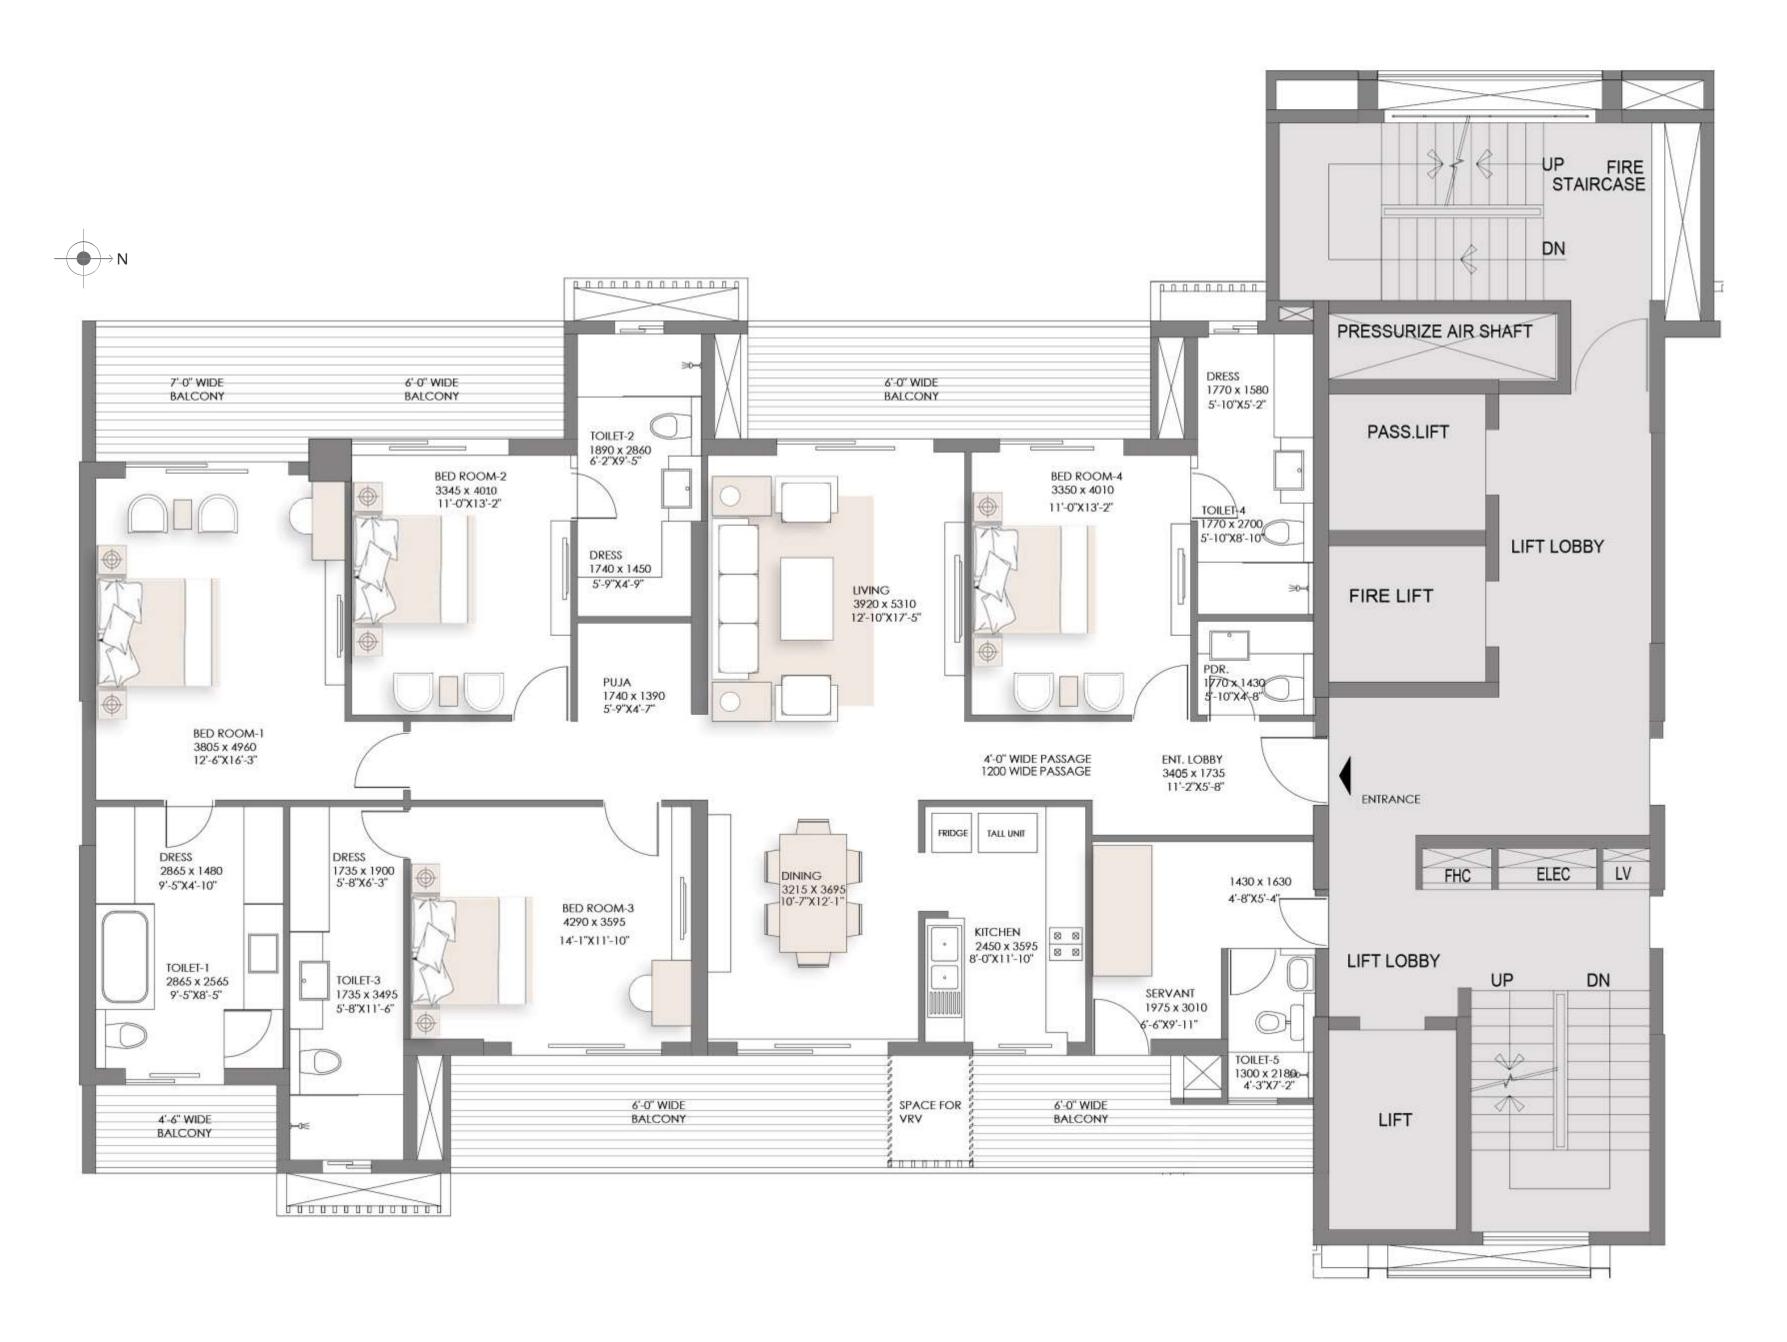

CARPET AREA : 1591 SQ. FT.

SALEABLE AREA : 2685 SQ. FT.

BALCONY AREA : 421 SQ. FT.

TOWER : C

UNIT : 2

CARPET AREA : 1913 SQ. FT.

SALEABLE AREA : 3150 SQ. FT.

BALCONY AREA : 547 SQ. FT.