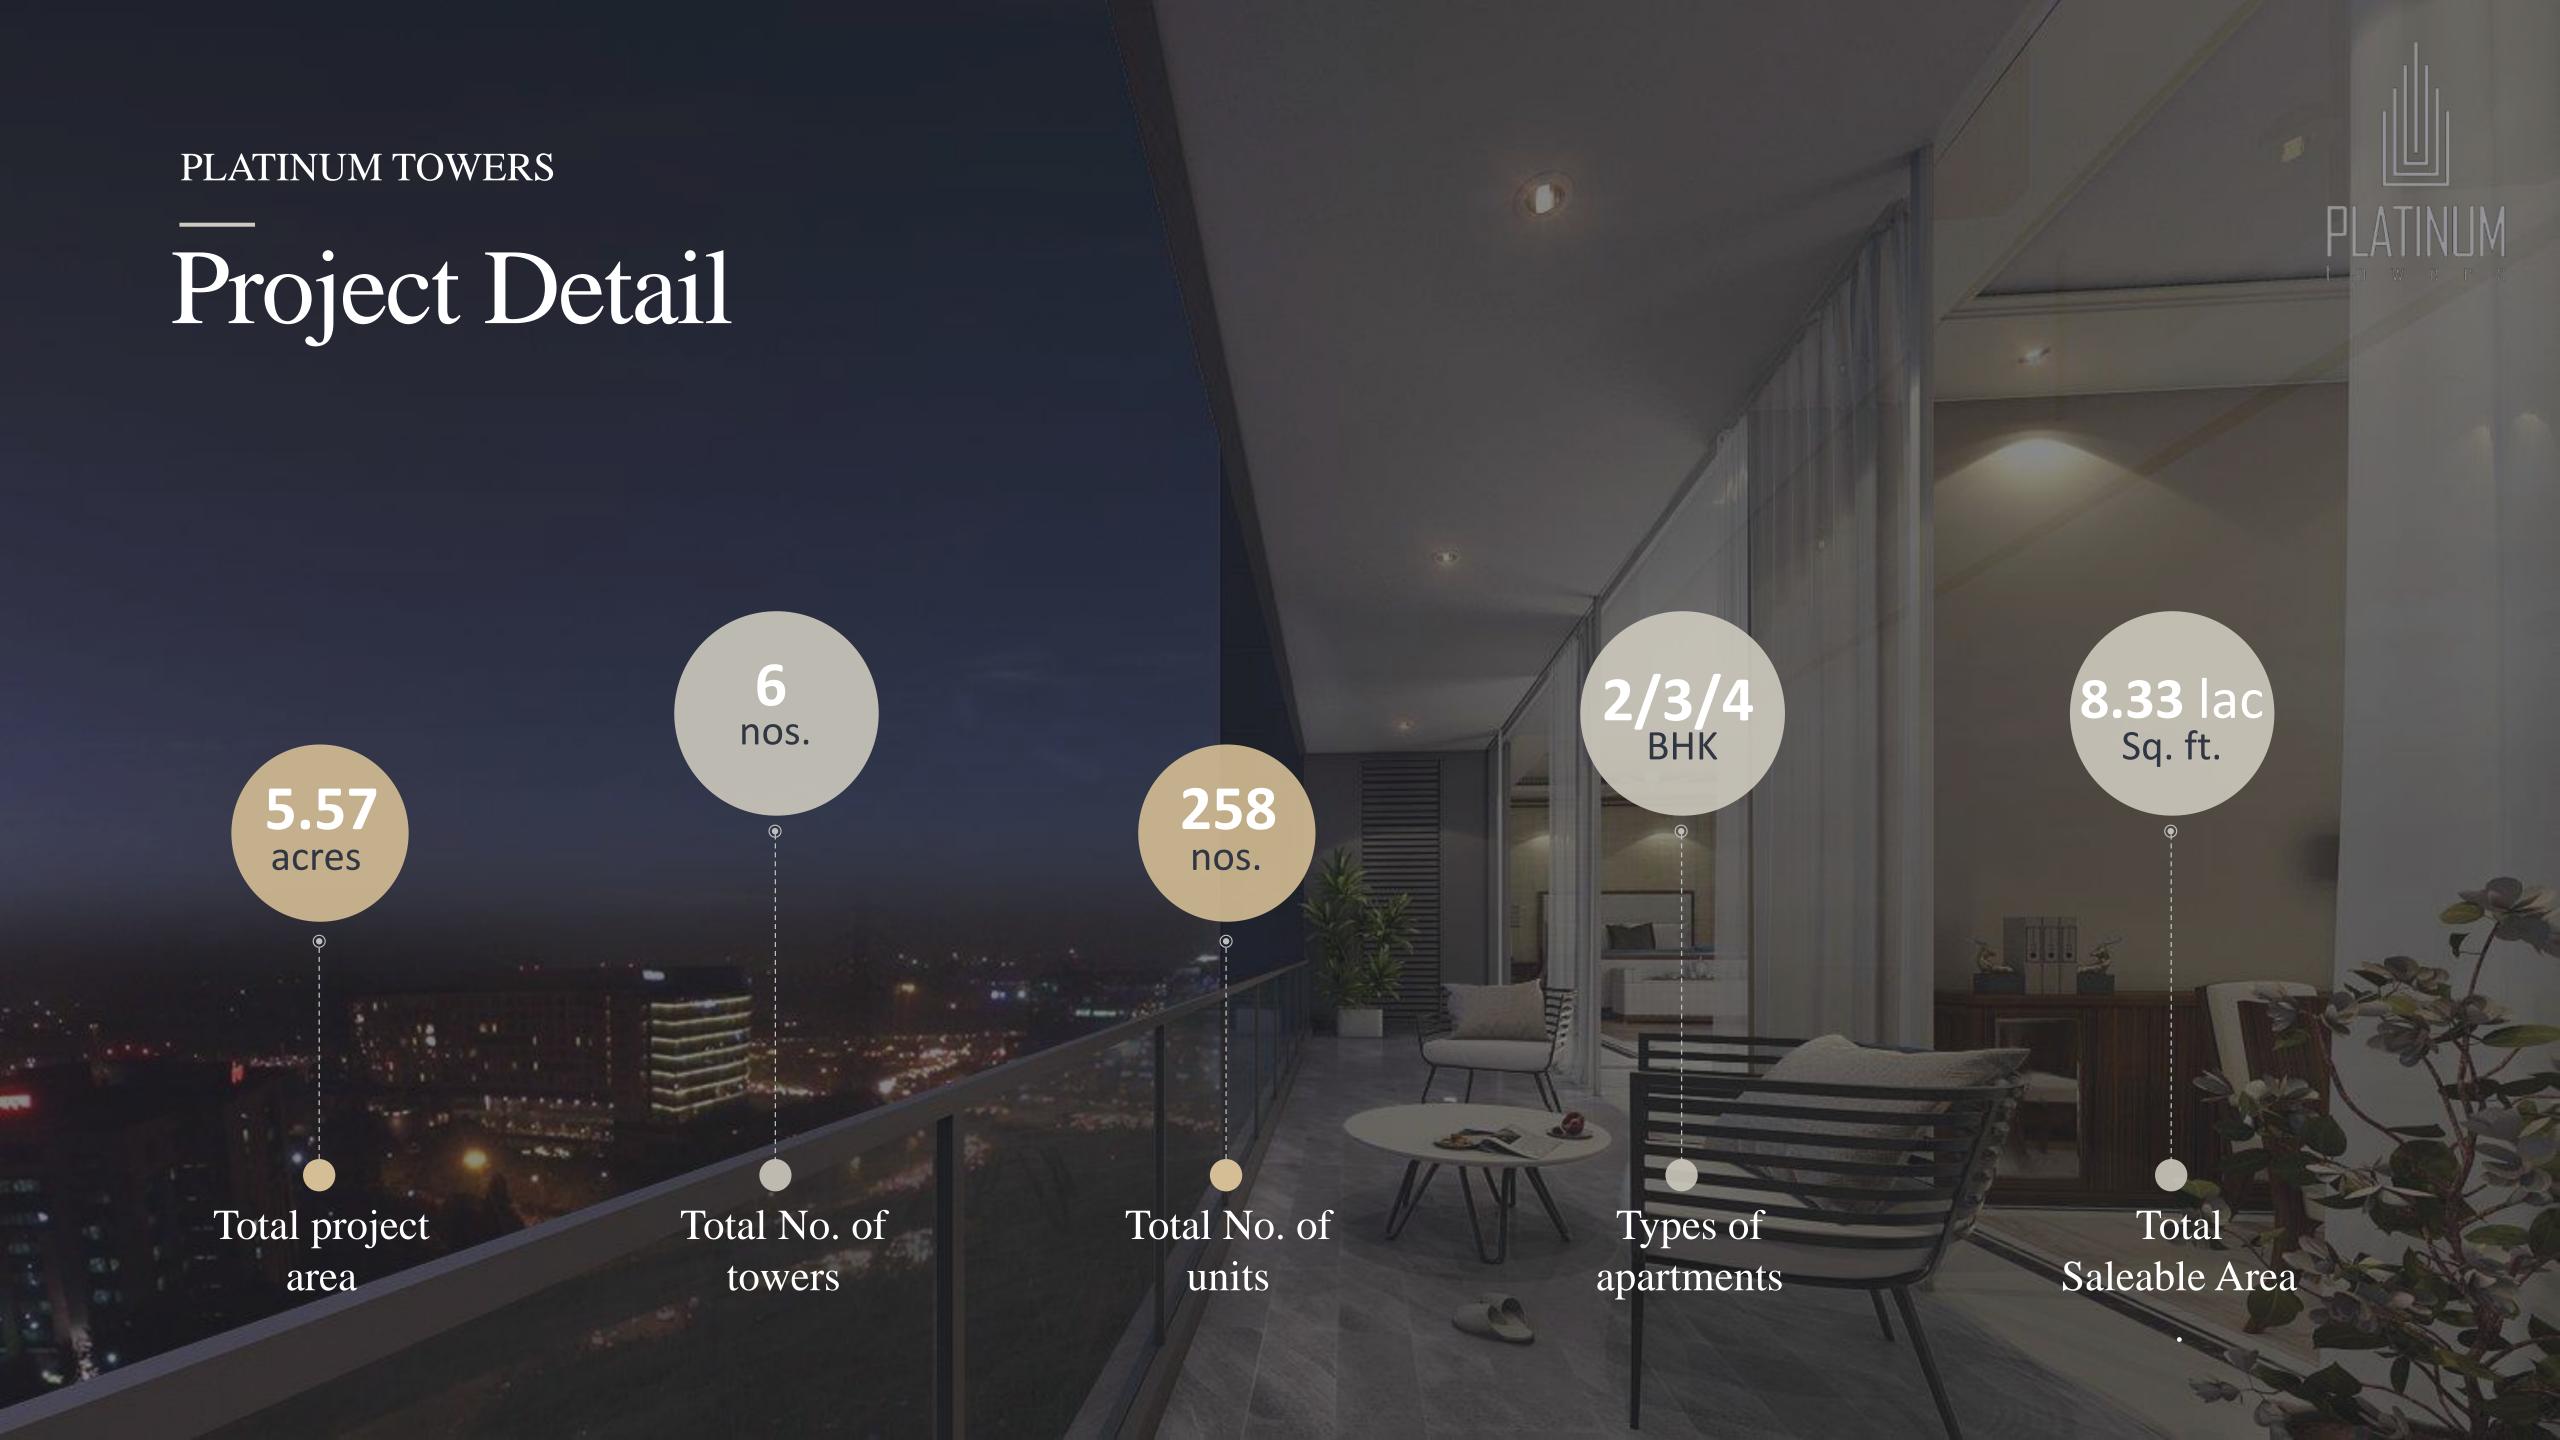

# Project Details

- > Project land area: 5.56875 acres (Area of phase for Registration)
- > No. of towers: 6+EWS
- > Total no. of apartments (excluding EWS): 258 (Provisional)

# Types of Apartments

| Unit<br>type           | Car <sub>]</sub> | pet<br>1 (Sq. f  | <b>'t.</b> ) | Saleable<br>area (Sq. ft.) |
|------------------------|------------------|------------------|--------------|----------------------------|
| 2 BHK                  | 1352             |                  |              | 2300                       |
| 3 BHK                  | 1591             |                  |              | 2685                       |
| 4 BHK                  | 1913             |                  |              | 3150                       |
| 4 BHK-L                | 2777             |                  |              | 4175                       |
| 4 BHK-T                | 2696             |                  |              | 4300                       |
|                        |                  |                  |              |                            |
| Unit<br>type           | Tow              | ver er           |              |                            |
|                        | <b>Tow</b><br>B  | v <b>er</b><br>C | D            | E                          |
| type                   |                  |                  | D<br>D       | E<br>E                     |
| type<br>2 BHK          | В                | С                |              |                            |
| type<br>2 BHK<br>3 BHK | B<br>B           | C<br>C           |              |                            |