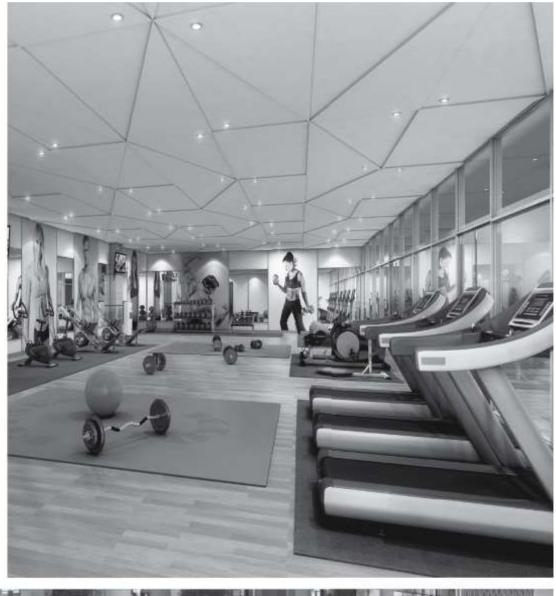

> Library

> Dedicated kids play area

> Swimming pool

> World-class gym with multi-fitness room

> Steam & sauna

> Banquet with pre-function area

#### Club Services

| > Large Clubhouse - 22,000 ft² | > Banquet Hall  |
|--------------------------------|-----------------|
| > Spa/ Massage Rooms           | > Mini Theatre  |
| > Deli/Coffee House            | > Card Rooms    |
| > Business Centre              | > Library       |
| > Dedicated kids play area     | > Swimming Pool |
| > World-class Gym              | > Steam & Sauna |