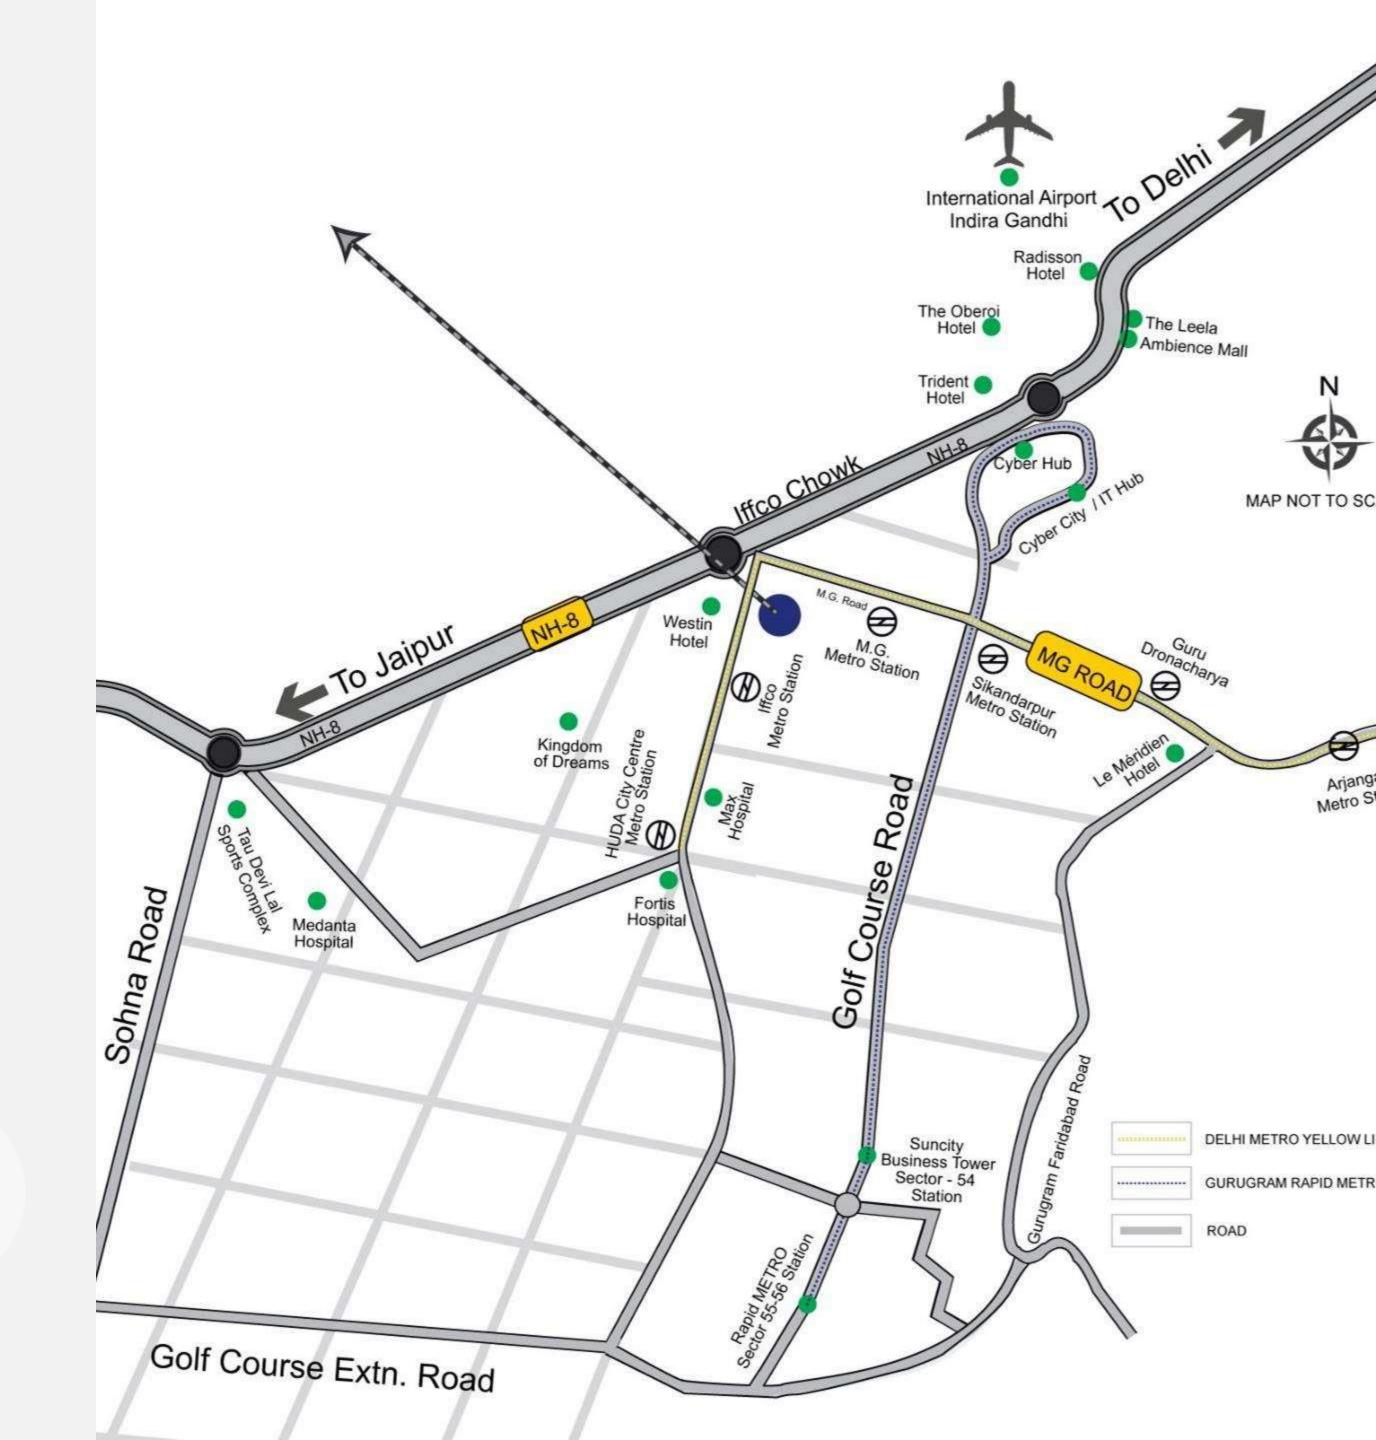

# LOCATION that is Platinum

in every direction

- o minutes from revamped Iffco Chowk
- ♦ 15 minutes from airport
- 2 minutes from famous food destinations
- 3 minutes from major shopping destination
- 5 minutes from major schools
- 2 minutes from NII-8
- 5 minutes from major hospitals
- ♦ 5-10 minutes from five star hotels