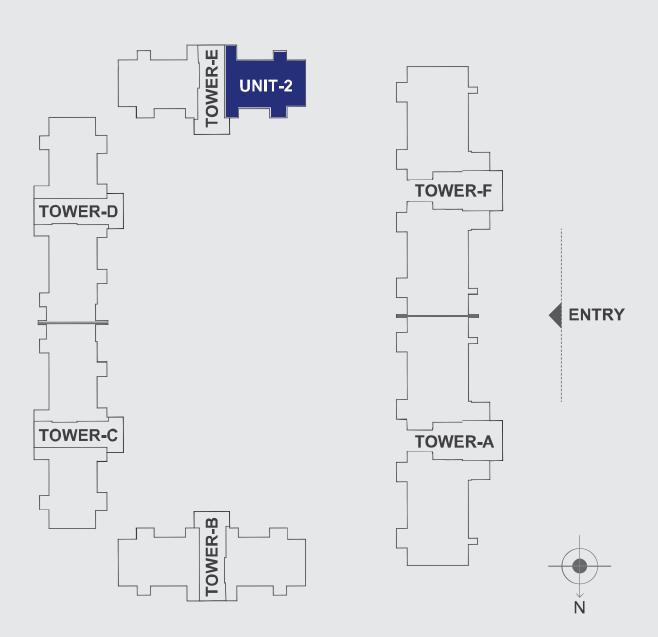

TOWER : B

FLOOR : 1st

UNIT : 2

CARPET AREA : 1352 SQ. FT.

SALEABLE AREA : 2300 SQ. FT.

BALCONY AREA : 262 SQ. FT.

TOWER : E

UNIT : 2