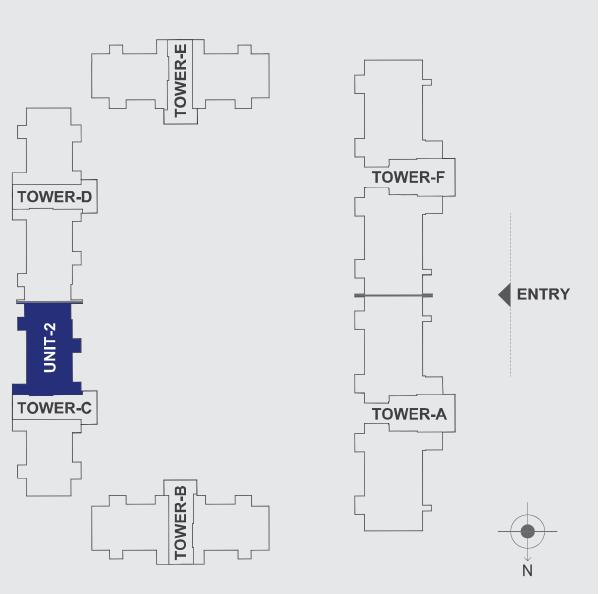

CARPET AREA : 1591 SQ. FT.

SALEABLE AREA : 2685 SQ. FT.

BALCONY AREA : 421 SQ. FT.

TOWER : C

UNIT : 2

CARPET AREA : 1913 SQ. FT.

SALEABLE AREA : 3150 SQ. FT.

BALCONY AREA : 547 SQ. FT.