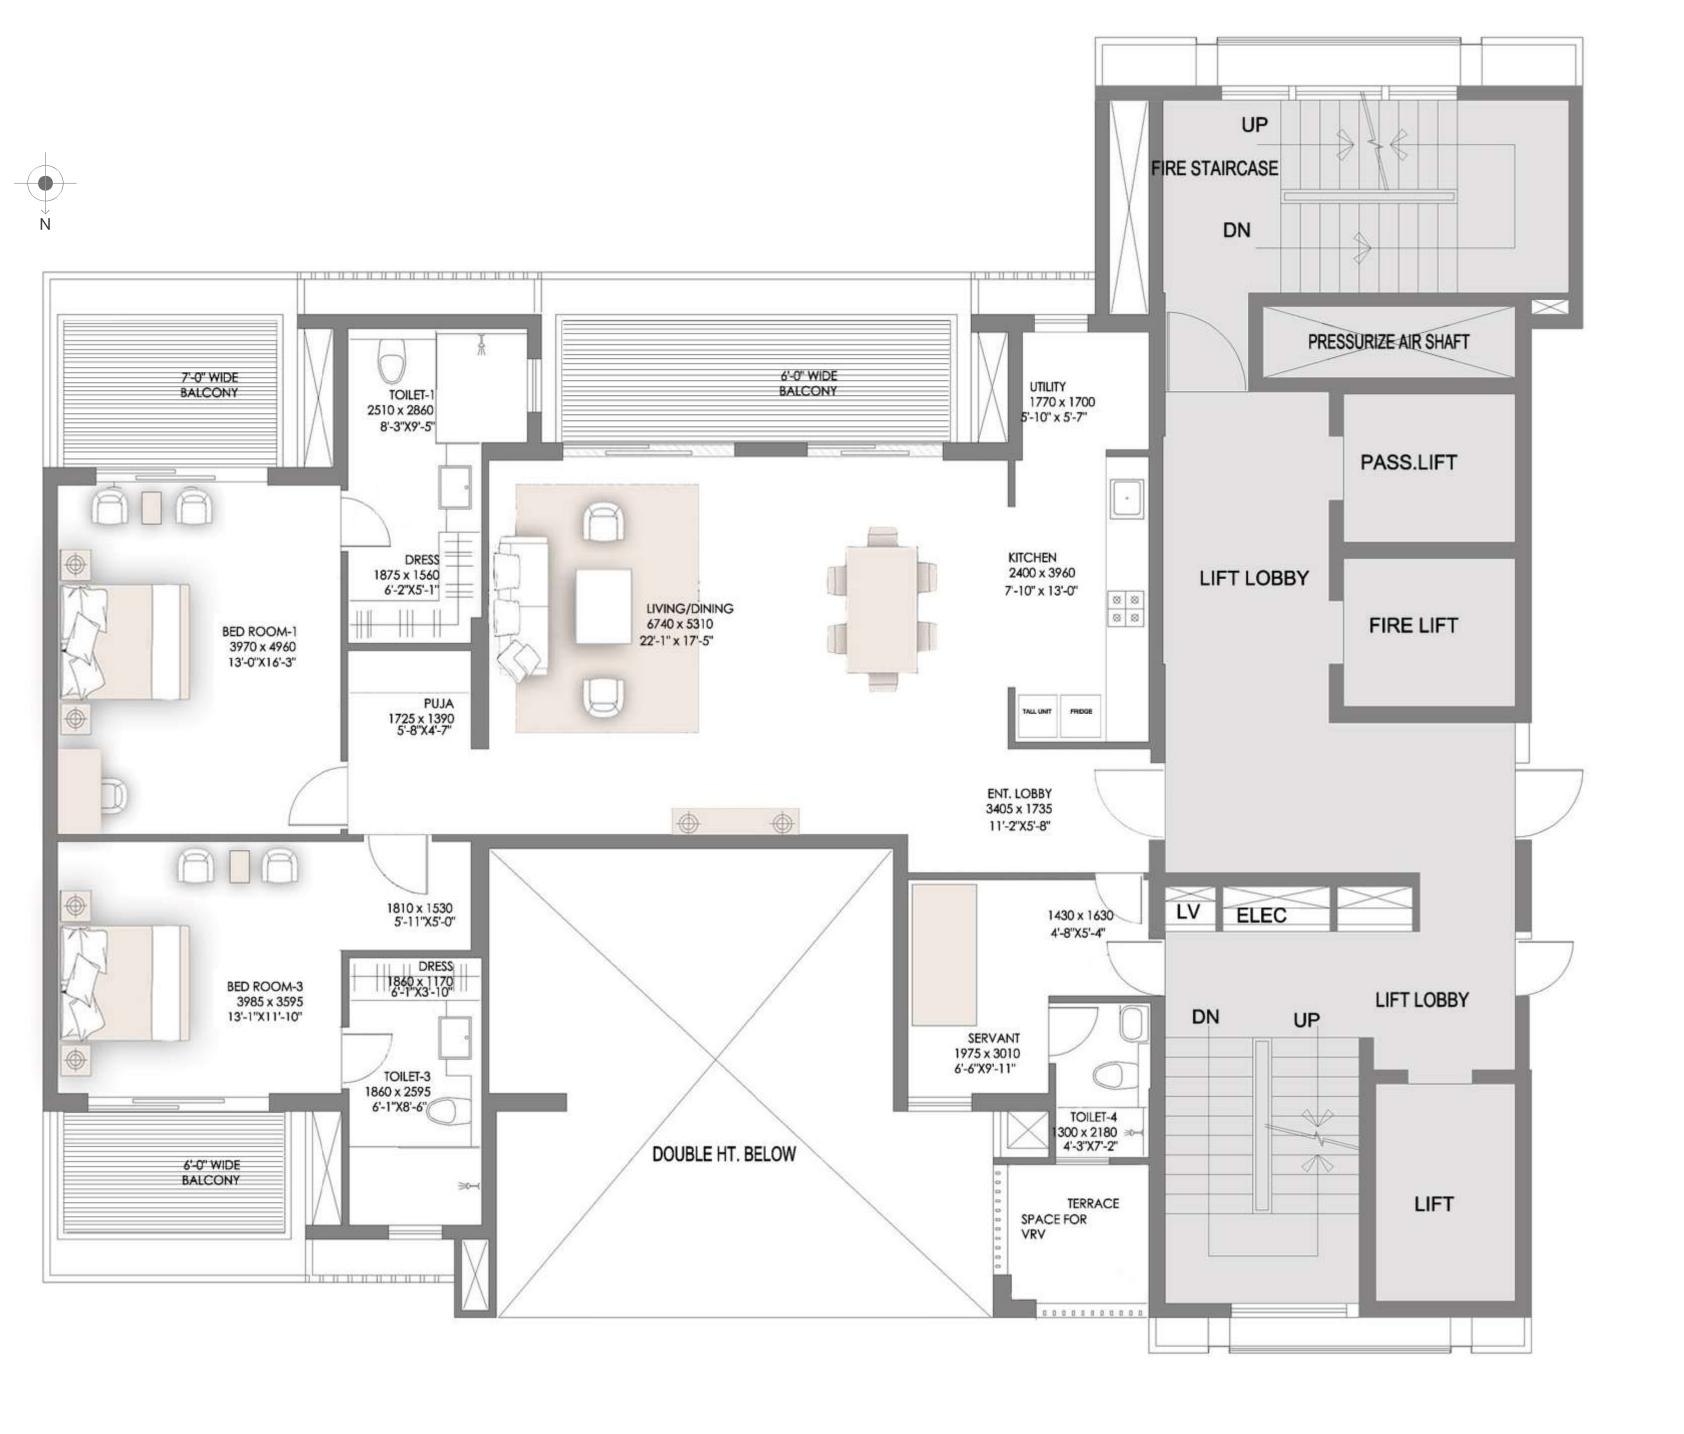

TOWER : B

FLOOR : 1st

UNIT : 2

CARPET AREA : 1352 SQ. FT.

SALEABLE AREA : 2300 SQ. FT.

BALCONY AREA : 262 SQ. FT.

TOWER : E

UNIT : 2

CARPET AREA : 1591 SQ. FT.

SALEABLE AREA : 2685 SQ. FT.

BALCONY AREA : 421 SQ. FT.

TOWER : C

UNIT : 2

CARPET AREA : 1913 SQ. FT.

SALEABLE AREA : 3150 SQ. FT.

BALCONY AREA : 547 SQ. FT.

TOWER : A & F

UNIT : 2

CARPET AREA : 2777 SQ. FT.

SALEABLE AREA : 4175 SQ. FT.

BALCONY AREA : 561 SQ. FT.