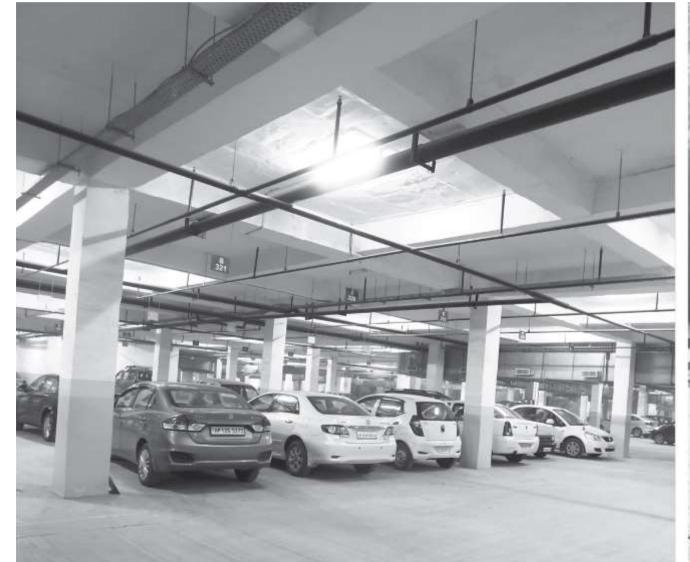

# Infrastructure Facilities & Services

> Driver's sitting room with toilets

> Car cleaning facility

> Separate entry for drivers/Support Staff > Security cabin

> 100% power back up

> 100% basement parking