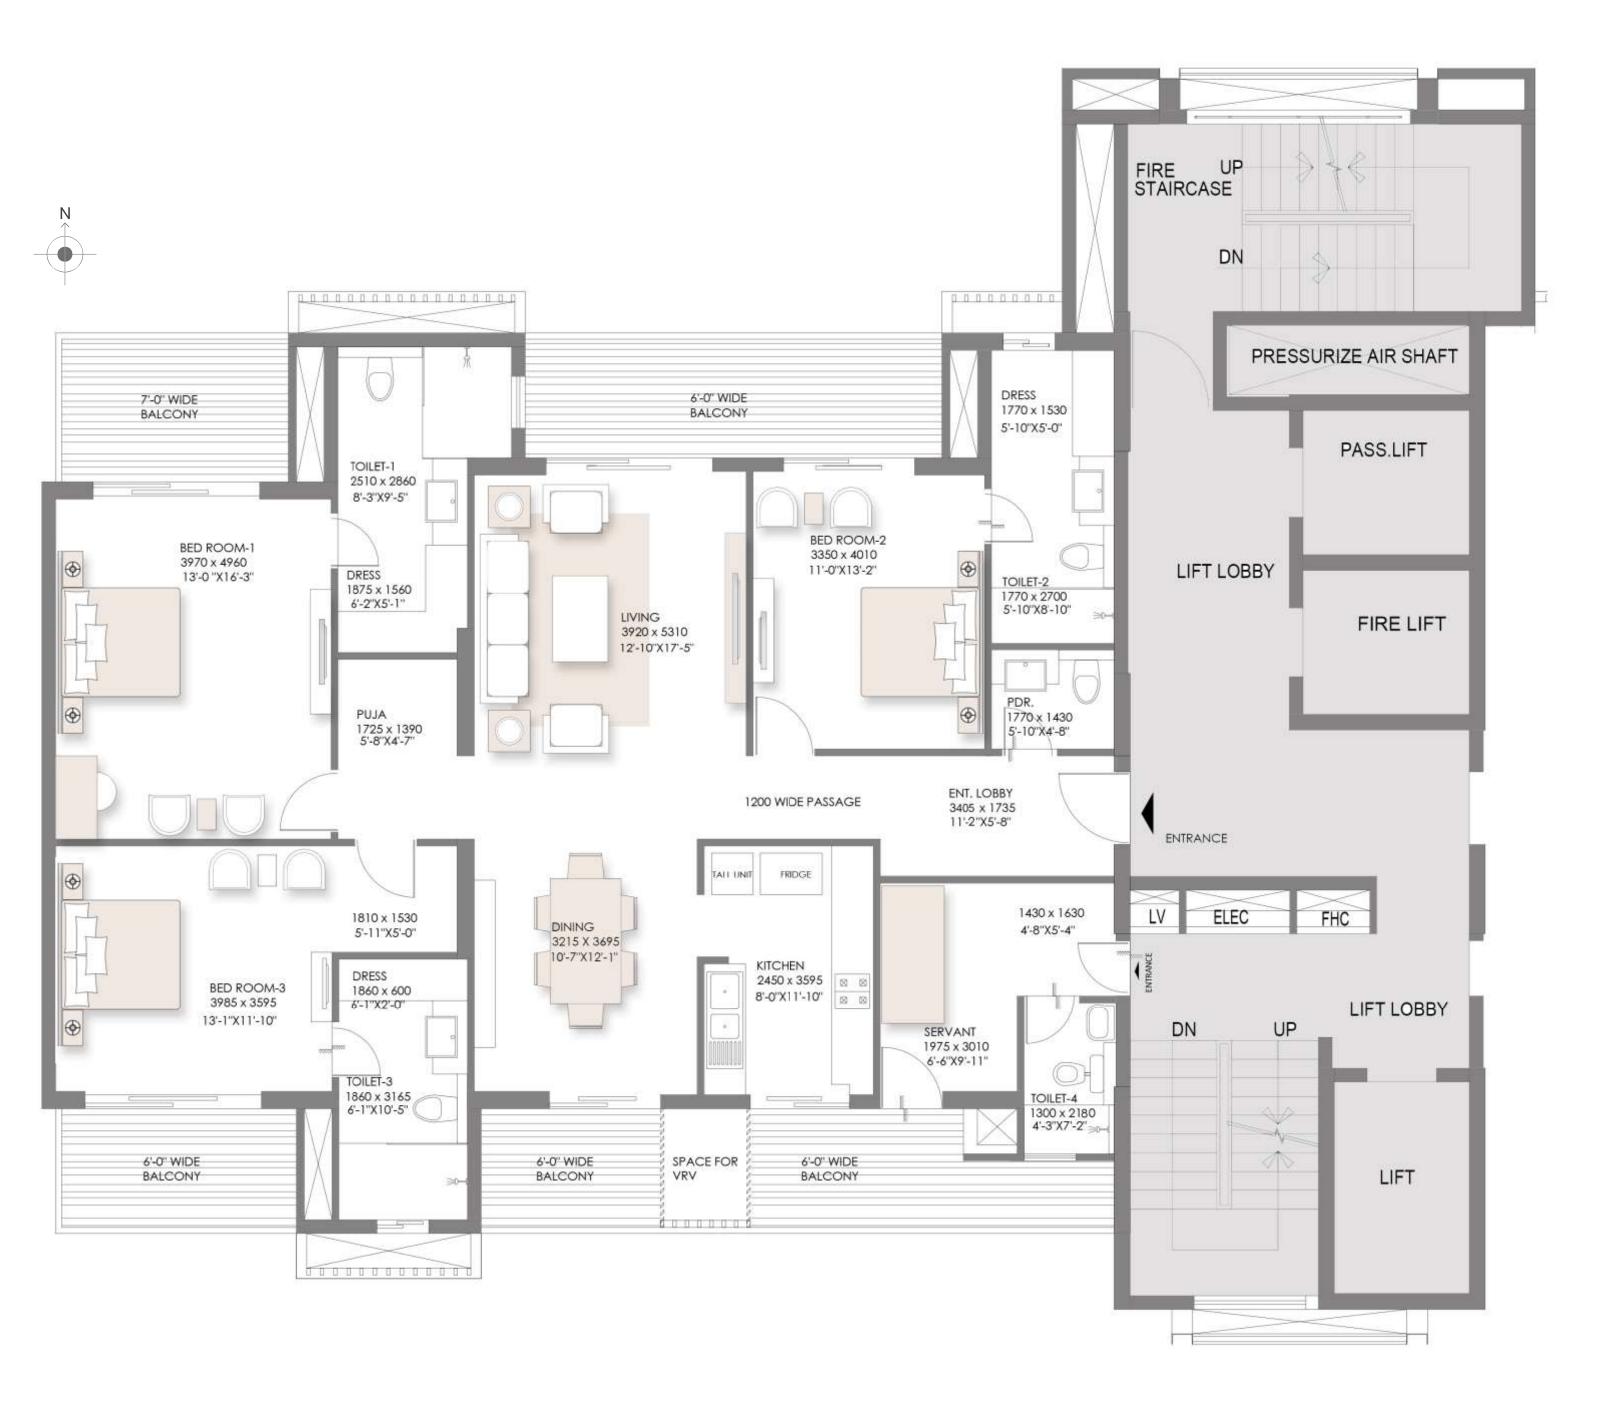

TOWER : B

FLOOR : 1st

UNIT : 2

CARPET AREA : 1352 SQ. FT.

SALEABLE AREA : 2300 SQ. FT.

BALCONY AREA : 262 SQ. FT.

TOWER : E

UNIT : 2

CARPET AREA : 1591 SQ. FT.

SALEABLE AREA : 2685 SQ. FT.

BALCONY AREA : 421 SQ. FT.

TOWER : C

UNIT : 2

CARPET AREA : 1913 SQ. FT.

SALEABLE AREA : 3150 SQ. FT.

BALCONY AREA : 547 SQ. FT.

TOWER : A & F

UNIT : 2

CARPET AREA : 2777 SQ. FT.

SALEABLE AREA : 4175 SQ. FT.

BALCONY AREA : 561 SQ. FT.