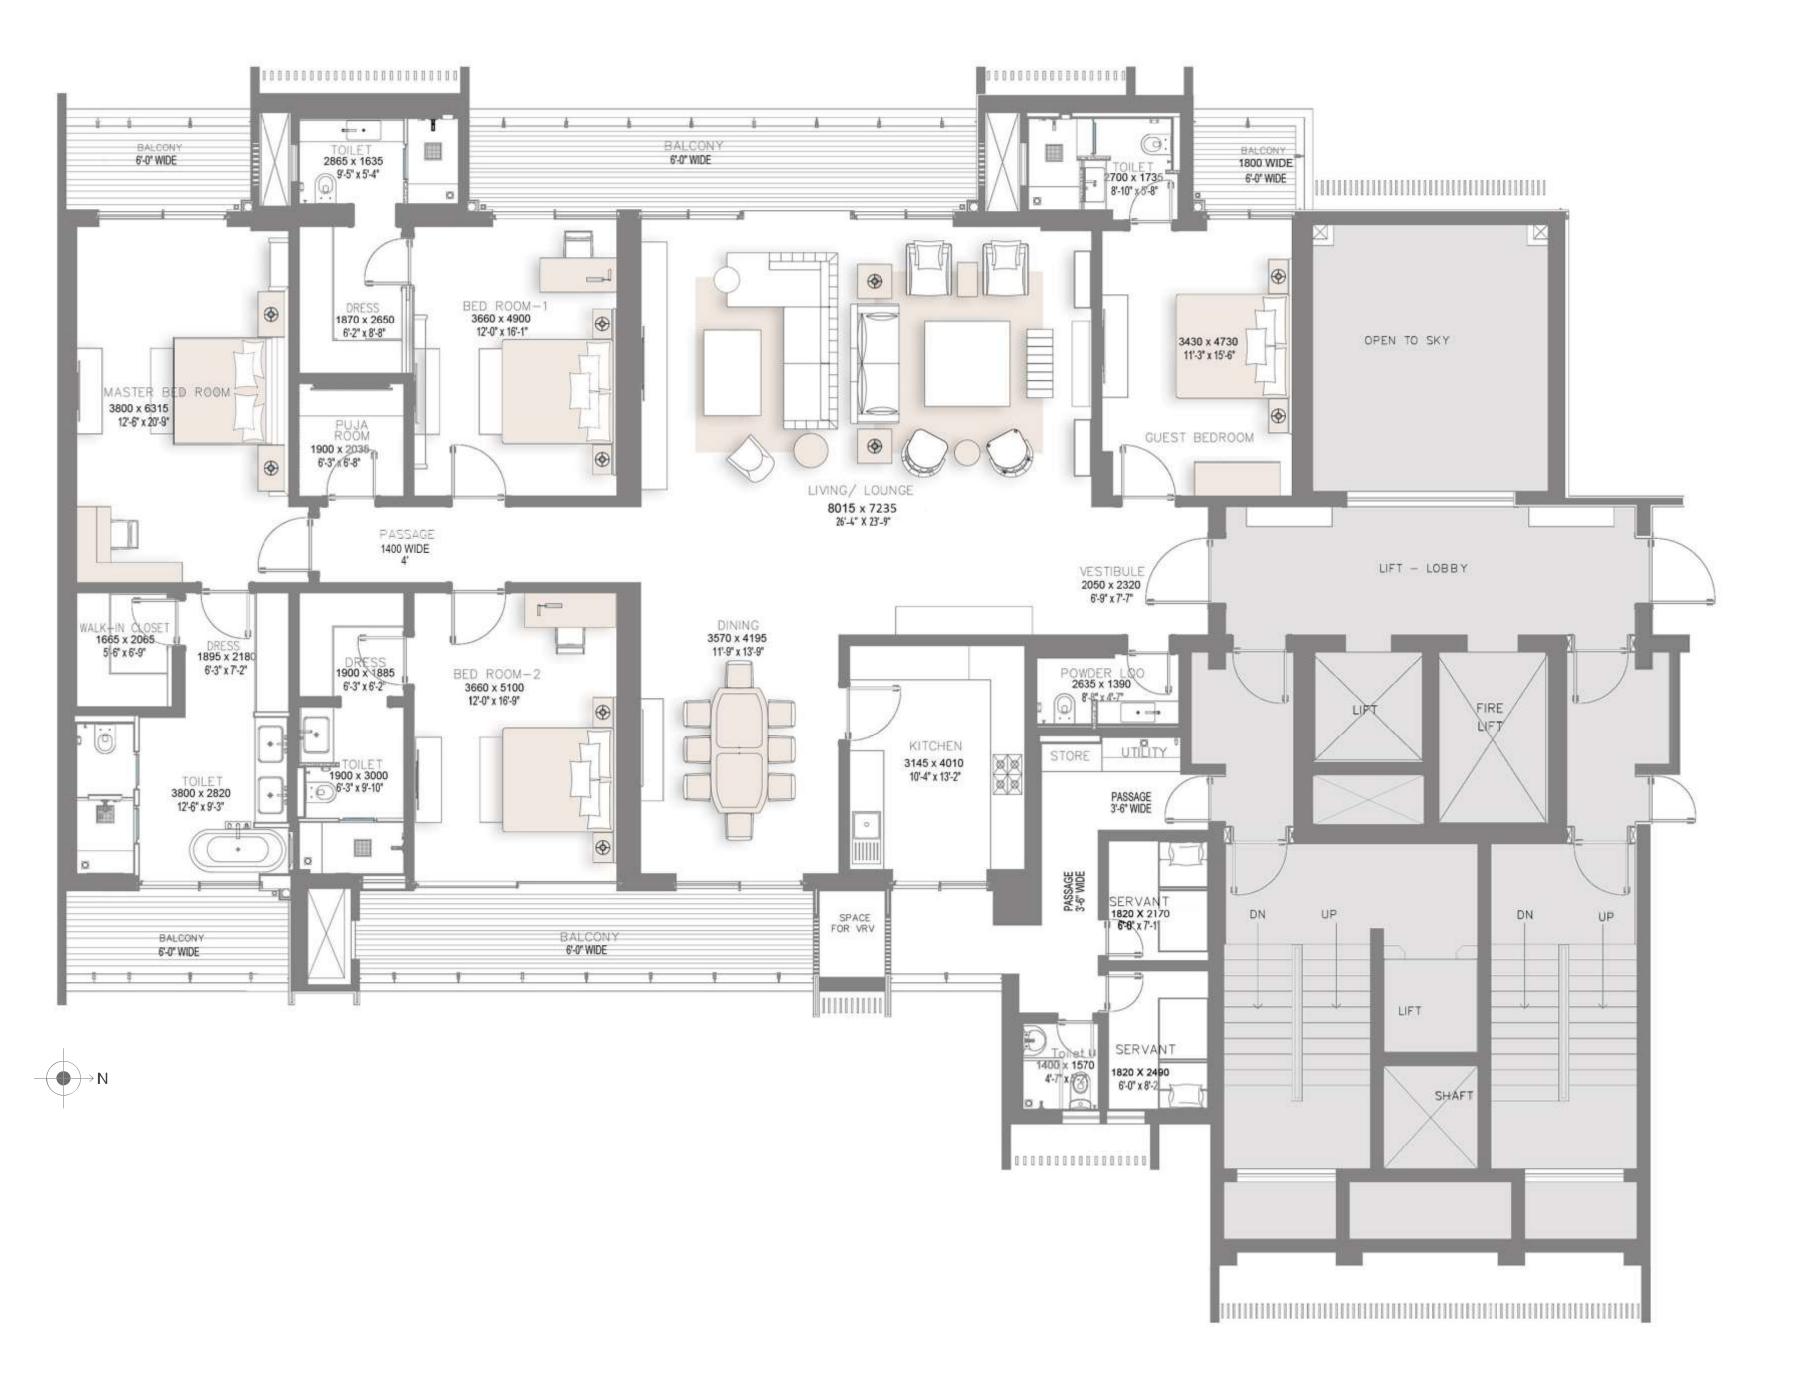

TOWER : A & F

UNIT : 2

CARPET AREA : 2777 SQ. FT.

SALEABLE AREA : 4175 SQ. FT.

BALCONY AREA : 561 SQ. FT.