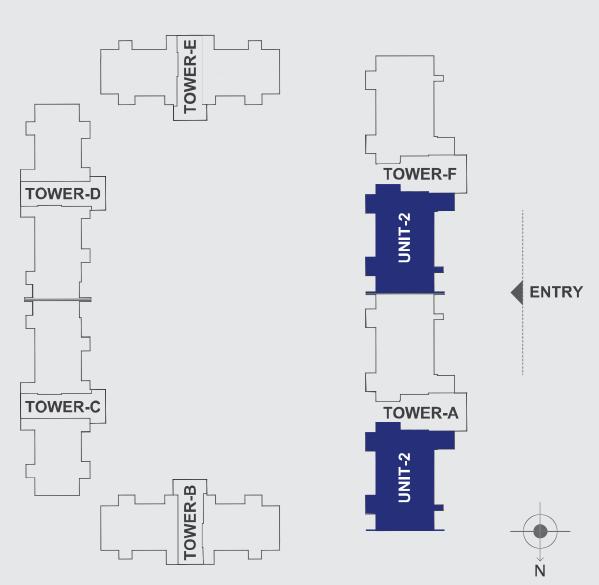

TOWER : A & F

UNIT : 2

CARPET AREA : 2777 SQ. FT.

SALEABLE AREA : 4175 SQ. FT.

BALCONY AREA : 561 SQ. FT.