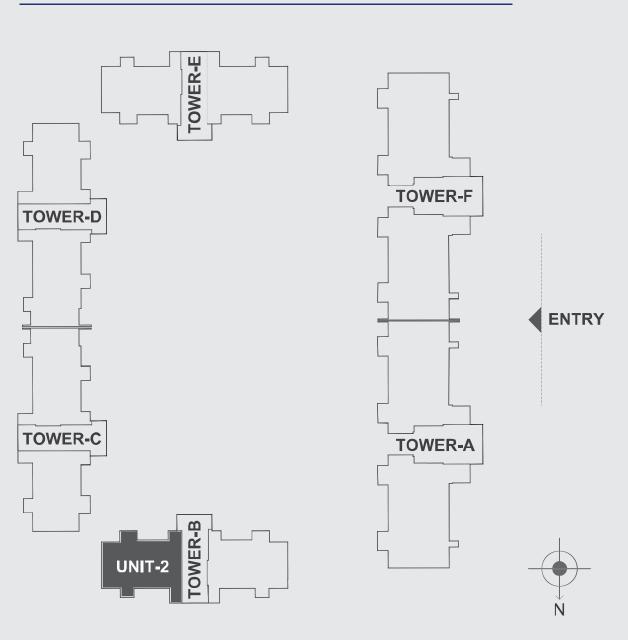

# Project Details

- > Project land area: 5.56875 acres (Area of phase for Registration)
- > No. of towers: 6+EWS
- > Total no. of apartments (excluding EWS): 258 (Provisional)